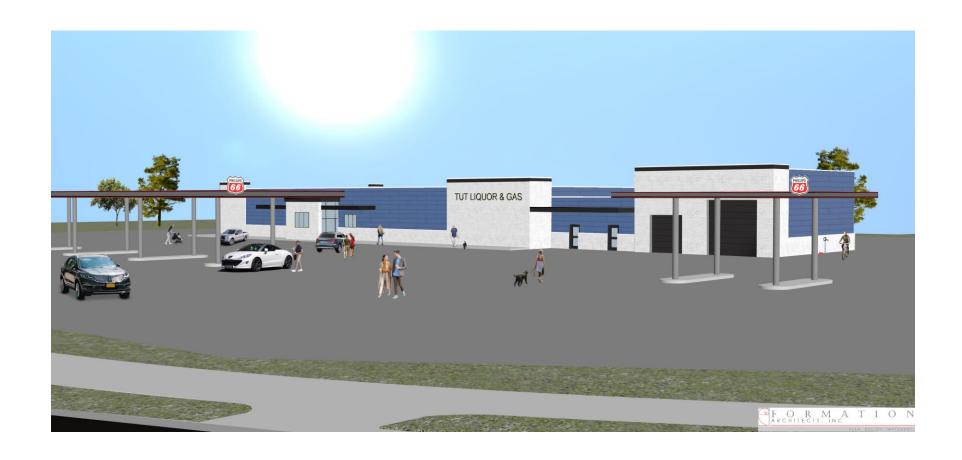

## Revisions to the November 3, 2021 Packet

| Revisions to site layout                     | pages 25-26 |
|----------------------------------------------|-------------|
| Added renderings                             | pages 27-31 |
| Added Carlyle location's financial statement | page 32     |
| Added petition submitted by applicant        | page 41-56  |

#### **Staff Discussion**

The property owner is proposing to develop a truck stop on the property. The truck stop would provide gas pumps and a convenience store for residents of subdivisions to the west, as well as services for traffic passing through the community. Given that this property is located on the corner of two major corridors, Veteran's Honor Parkway and St. Rose Road, this is an appropriate location for a truck stop. A truck stop requires industrial zoning, which is suitable for the currently undeveloped land.