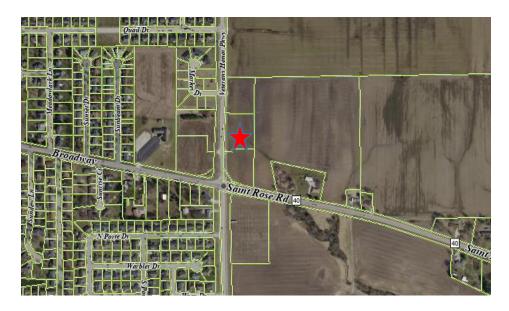

## **Aerial Photograph**

#### **Staff Discussion**

The property owner is proposing to develop a truck stop on the property. The truck stop would provide gas pumps and a convenience store for residents of subdivisions to the west, as well as services for traffic passing through the community. Given that this property is located on the corner of two major corridors, Veteran's Honor Parkway and St. Rose Road, this is an appropriate location for a truck stop. A truck stop requires industrial zoning, which is suitable for the currently undeveloped land.

| Direction | Land Use                                        | Zoning                      |
|-----------|-------------------------------------------------|-----------------------------|
| North     | Farm Land                                       | Madison County Agricultural |
| South     | Highland Pierron Fire Station                   | R-1-C                       |
| East      | Farm Land                                       | Madison County Agricultural |
| West      | Farm Land/ Vacant Multi-Family Residential Lots | C-4/R-2-A                   |