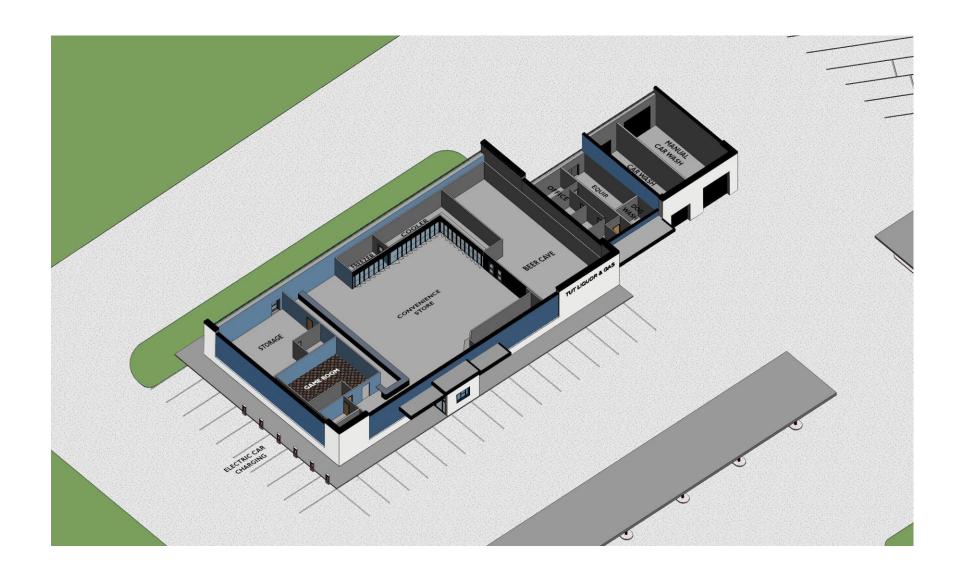

## Revisions to the November 3, 2021 Packet

| Revisions to site layout                     | pages 25-26 |
|----------------------------------------------|-------------|
| Added renderings                             | pages 27-31 |
| Added Carlyle location's financial statement | page 32     |
| Added petition submitted by applicant        | page 41-56  |

#### **Staff Discussion**

The property owner is proposing to develop a truck stop on the property. The truck stop would provide gas pumps and a convenience store for residents of subdivisions to the west, as well as services for traffic passing through the community. Given that this property is located on the corner of two major corridors, Veteran's Honor Parkway and St. Rose Road, this is an appropriate location for a truck stop. A truck stop requires industrial zoning, which is suitable for the currently undeveloped land.