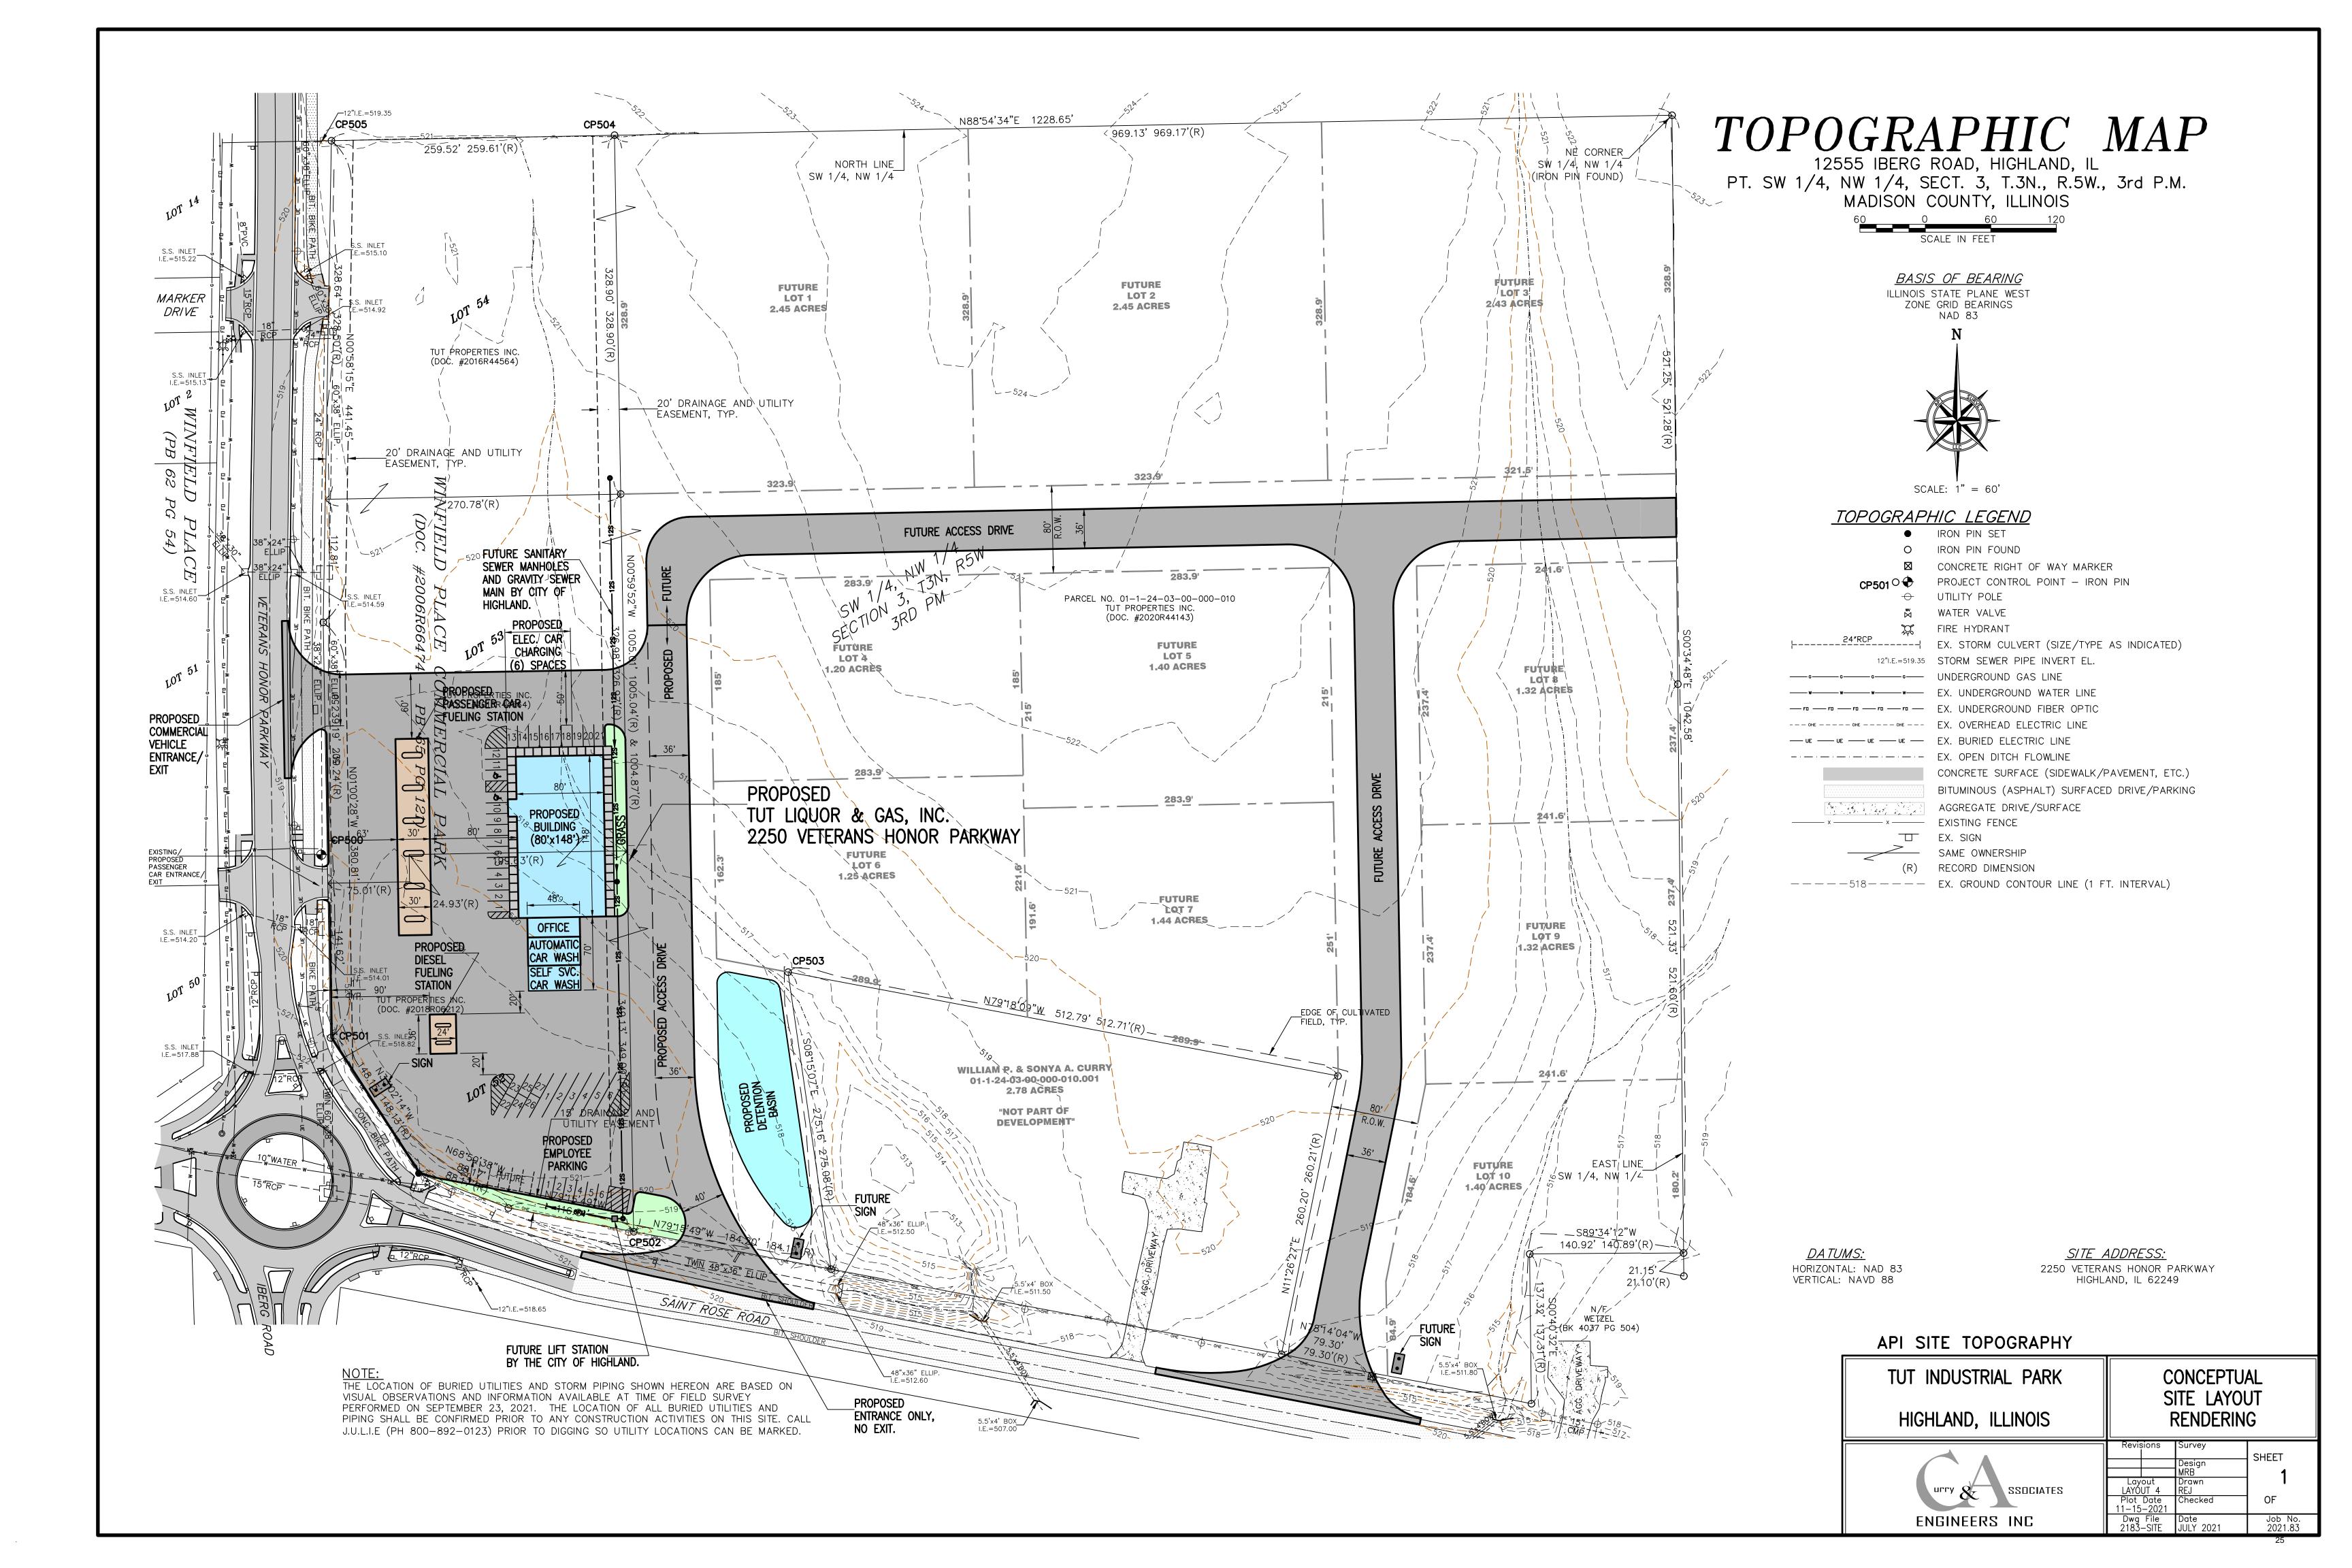

## Revisions to the November 3, 2021 Packet

| Revisions to site layout                     | pages 25-26 |
|----------------------------------------------|-------------|
| Added renderings                             | pages 27-31 |
| Added Carlyle location's financial statement | page 32     |
| Added petition submitted by applicant        | page 41-56  |

Meeting Date: November 3, 2021

From: Breann Vazquez, Director of Community Development

**Location:** 2210 Veteran's Honor Parkway, 2250 Veteran's Honor Parkway, & 2272

Veteran's Honor Parkway

**Zoning Request:** Rezoning

#### **Proposal Summary**

The applicant and property owner is Tut Properties Inc. (10 Winged Foot Drive). The applicant of this case is requesting the following rezoning:

Rezone 2210 Veteran's Honor Parkway, 2250 Veteran's Honor Parkway, and 2272 Veteran's Honor Parkway from C-4 Limited Business District to Industrial. (PIN# 01-2-24-03-00-000-029, 01-2-24-03-00-000-031)

#### **Staff Discussion**

The property owner is proposing to develop a truck stop on the property. The truck stop would provide gas pumps and a convenience store for residents of subdivisions to the west, as well as services for traffic passing through the community. Given that this property is located on the corner of two major corridors, Veteran's Honor Parkway and St. Rose Road, this is an appropriate location for a truck stop. A truck stop requires industrial zoning, which is suitable for the currently undeveloped land.