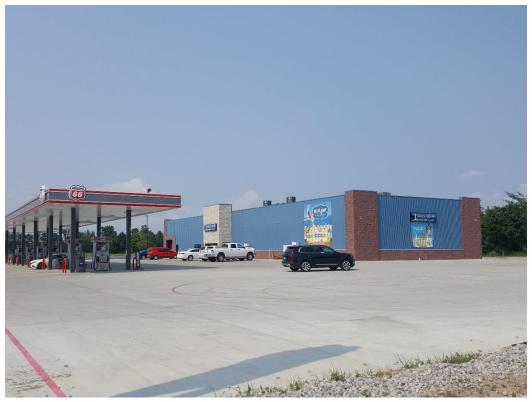

#### **Staff Discussion**

The property owner is proposing to develop a truck stop on the property. The truck stop would provide gas pumps and a convenience store for residents of subdivisions to the west, as well as services for traffic passing through the community. Given that this property is located on the corner of two major corridors, Veteran's Honor Parkway and St. Rose Road, this is an appropriate location for a truck stop. A truck stop requires industrial zoning, which is suitable for the currently undeveloped land.

## **Aerial Photograph**