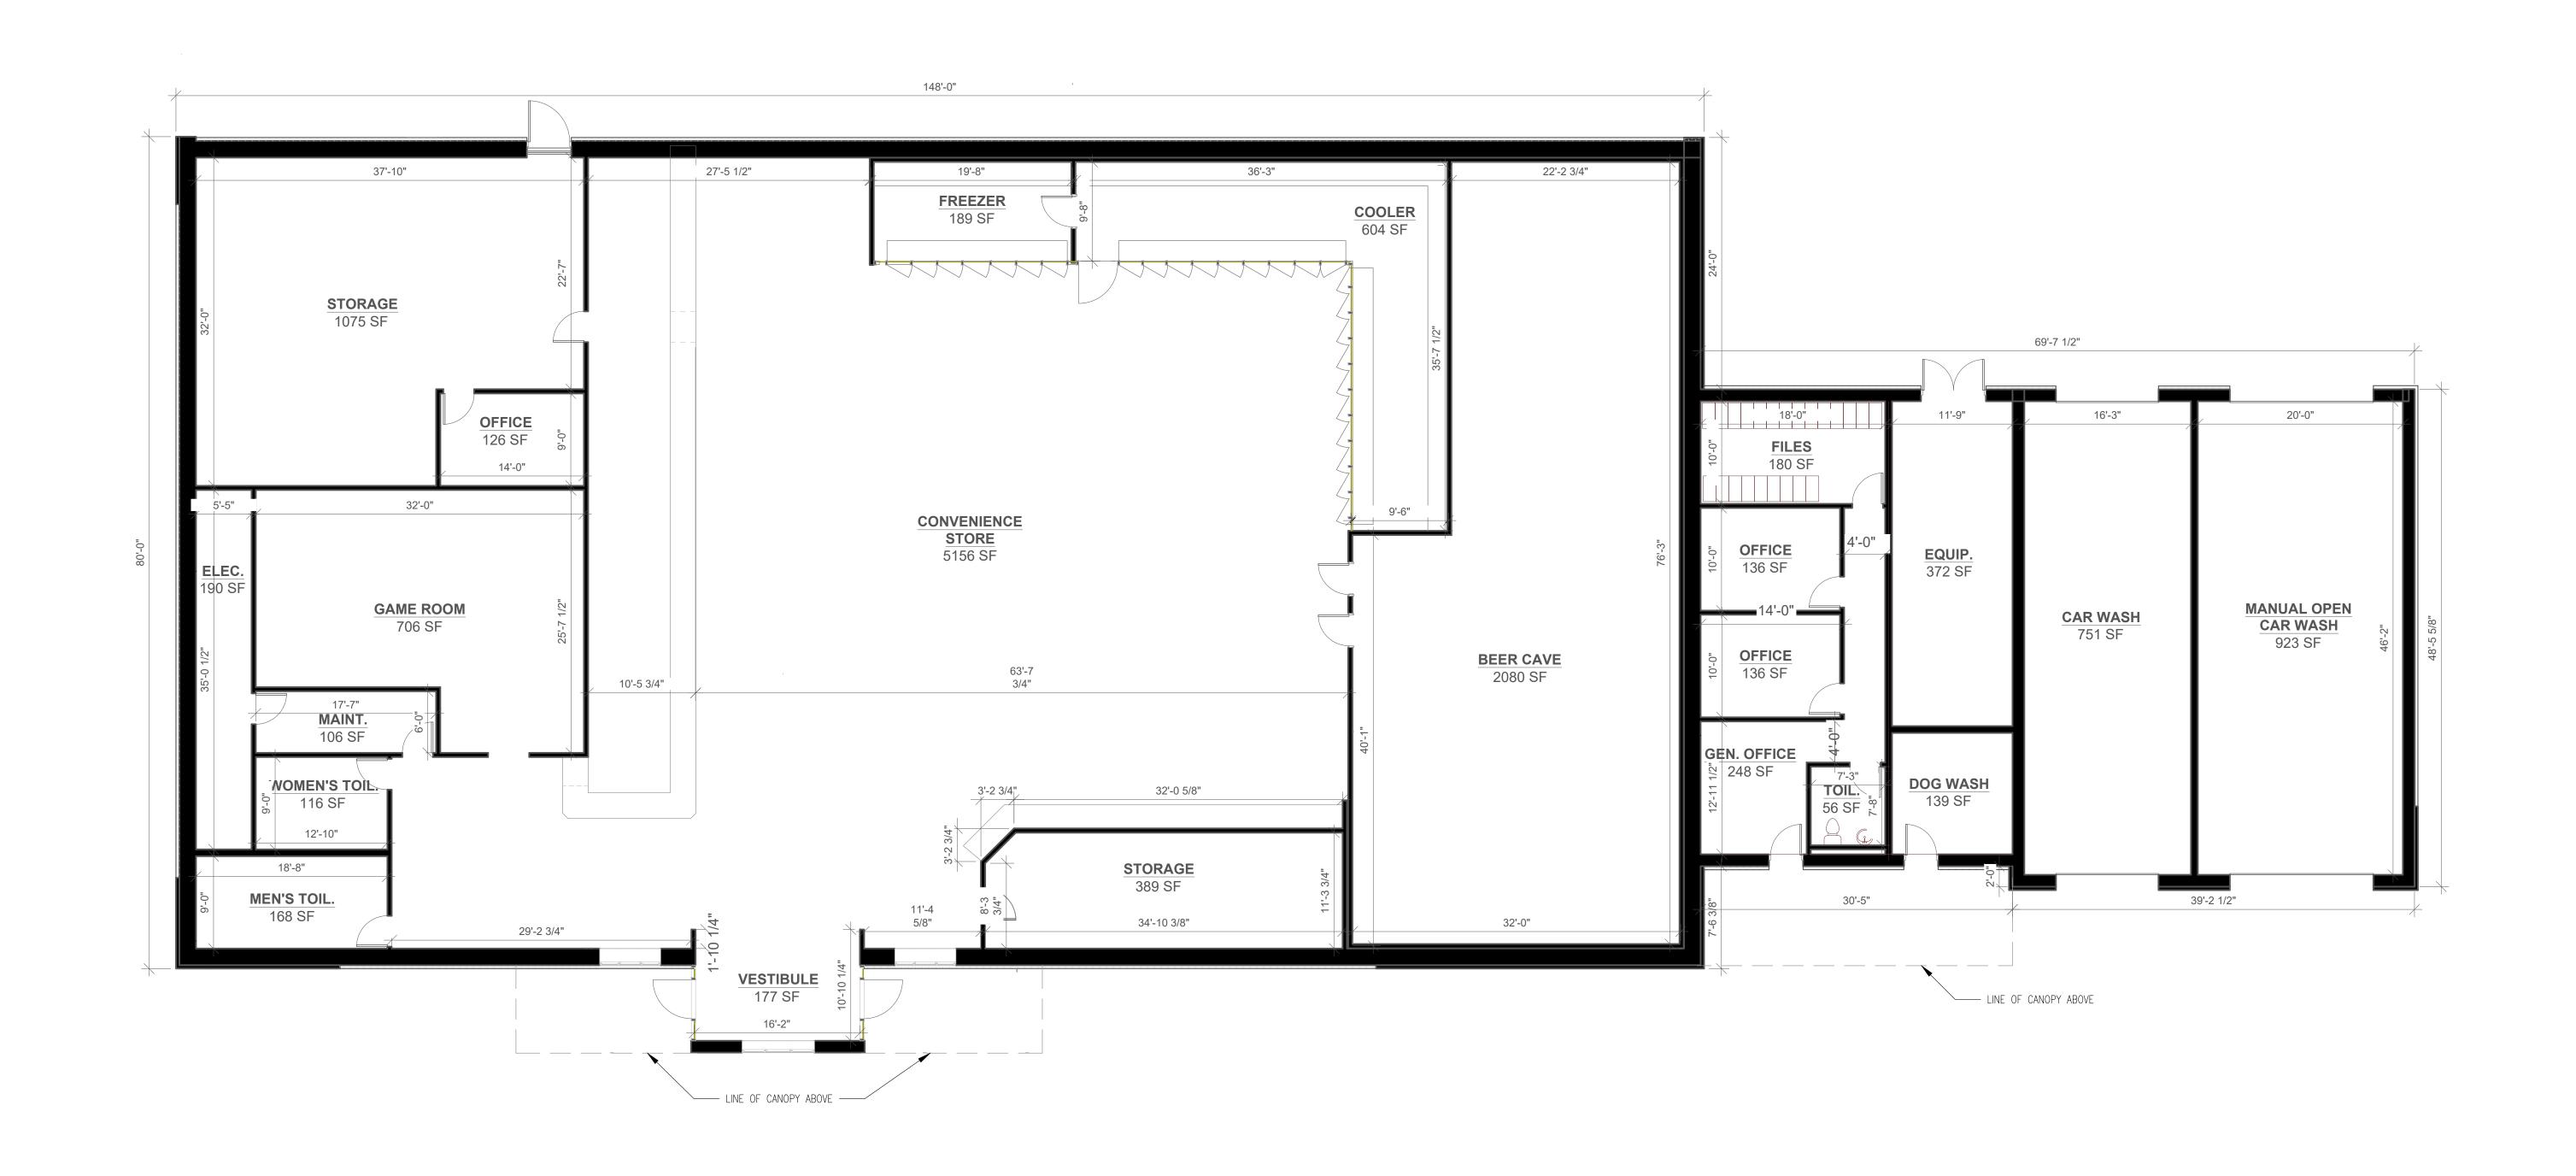

#### Sec. 90-15. Definitions.

Truck stop: A facility that is at least a 3-acre facility with a convenience store, separate diesel islands for fueling commercial motor vehicles and parking spaces for commercial motor vehicles as defined in Section 18b-101 of the Illinois Vehicle Code. Truck stops may also include uses such as a car wash, dog wash, restaurant facilities primarily for the use of customers, overnight accommodations, showers, and the sale of accessories and equipment for commercial motor vehicles.

#### **Staff Discussion**

The property owner is proposing to develop a truck stop on the property. The truck stop would provide gas pumps and a convenience store for residents of subdivisions to the west, as well as services for traffic passing through the community. Given that this property is located on the corner of two major corridors, Veteran's Honor Parkway and St. Rose Road, this is an appropriate location for a truck stop. A truck stop requires industrial zoning, which is suitable for the currently undeveloped land.