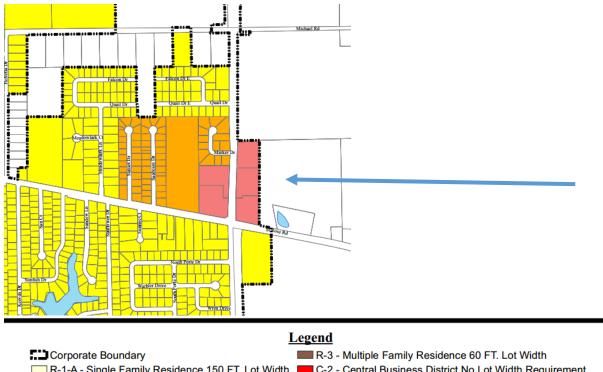

## **Zoning Map**

# R-1-D - Single Family Residence 50 FT. Lot Width I - Industrial District No Lot Width Requirement

R-2-A - Multiple Family Residence 70 FT. Lot Width MX - Mixed Use R-2-B - Multiple Family Residence 70 FT. Lot Width Mot In Corporate Limits

| Direction | Land Use                                        | Zoning                      |
|-----------|-------------------------------------------------|-----------------------------|
| North     | Farm Land                                       | Madison County Agricultural |
| South     | Highland Pierron Fire Station                   | R-1-C                       |
| East      | Farm Land                                       | Madison County Agricultural |
| West      | Farm Land/ Vacant Multi-Family Residential Lots | C-4/R-2-A                   |