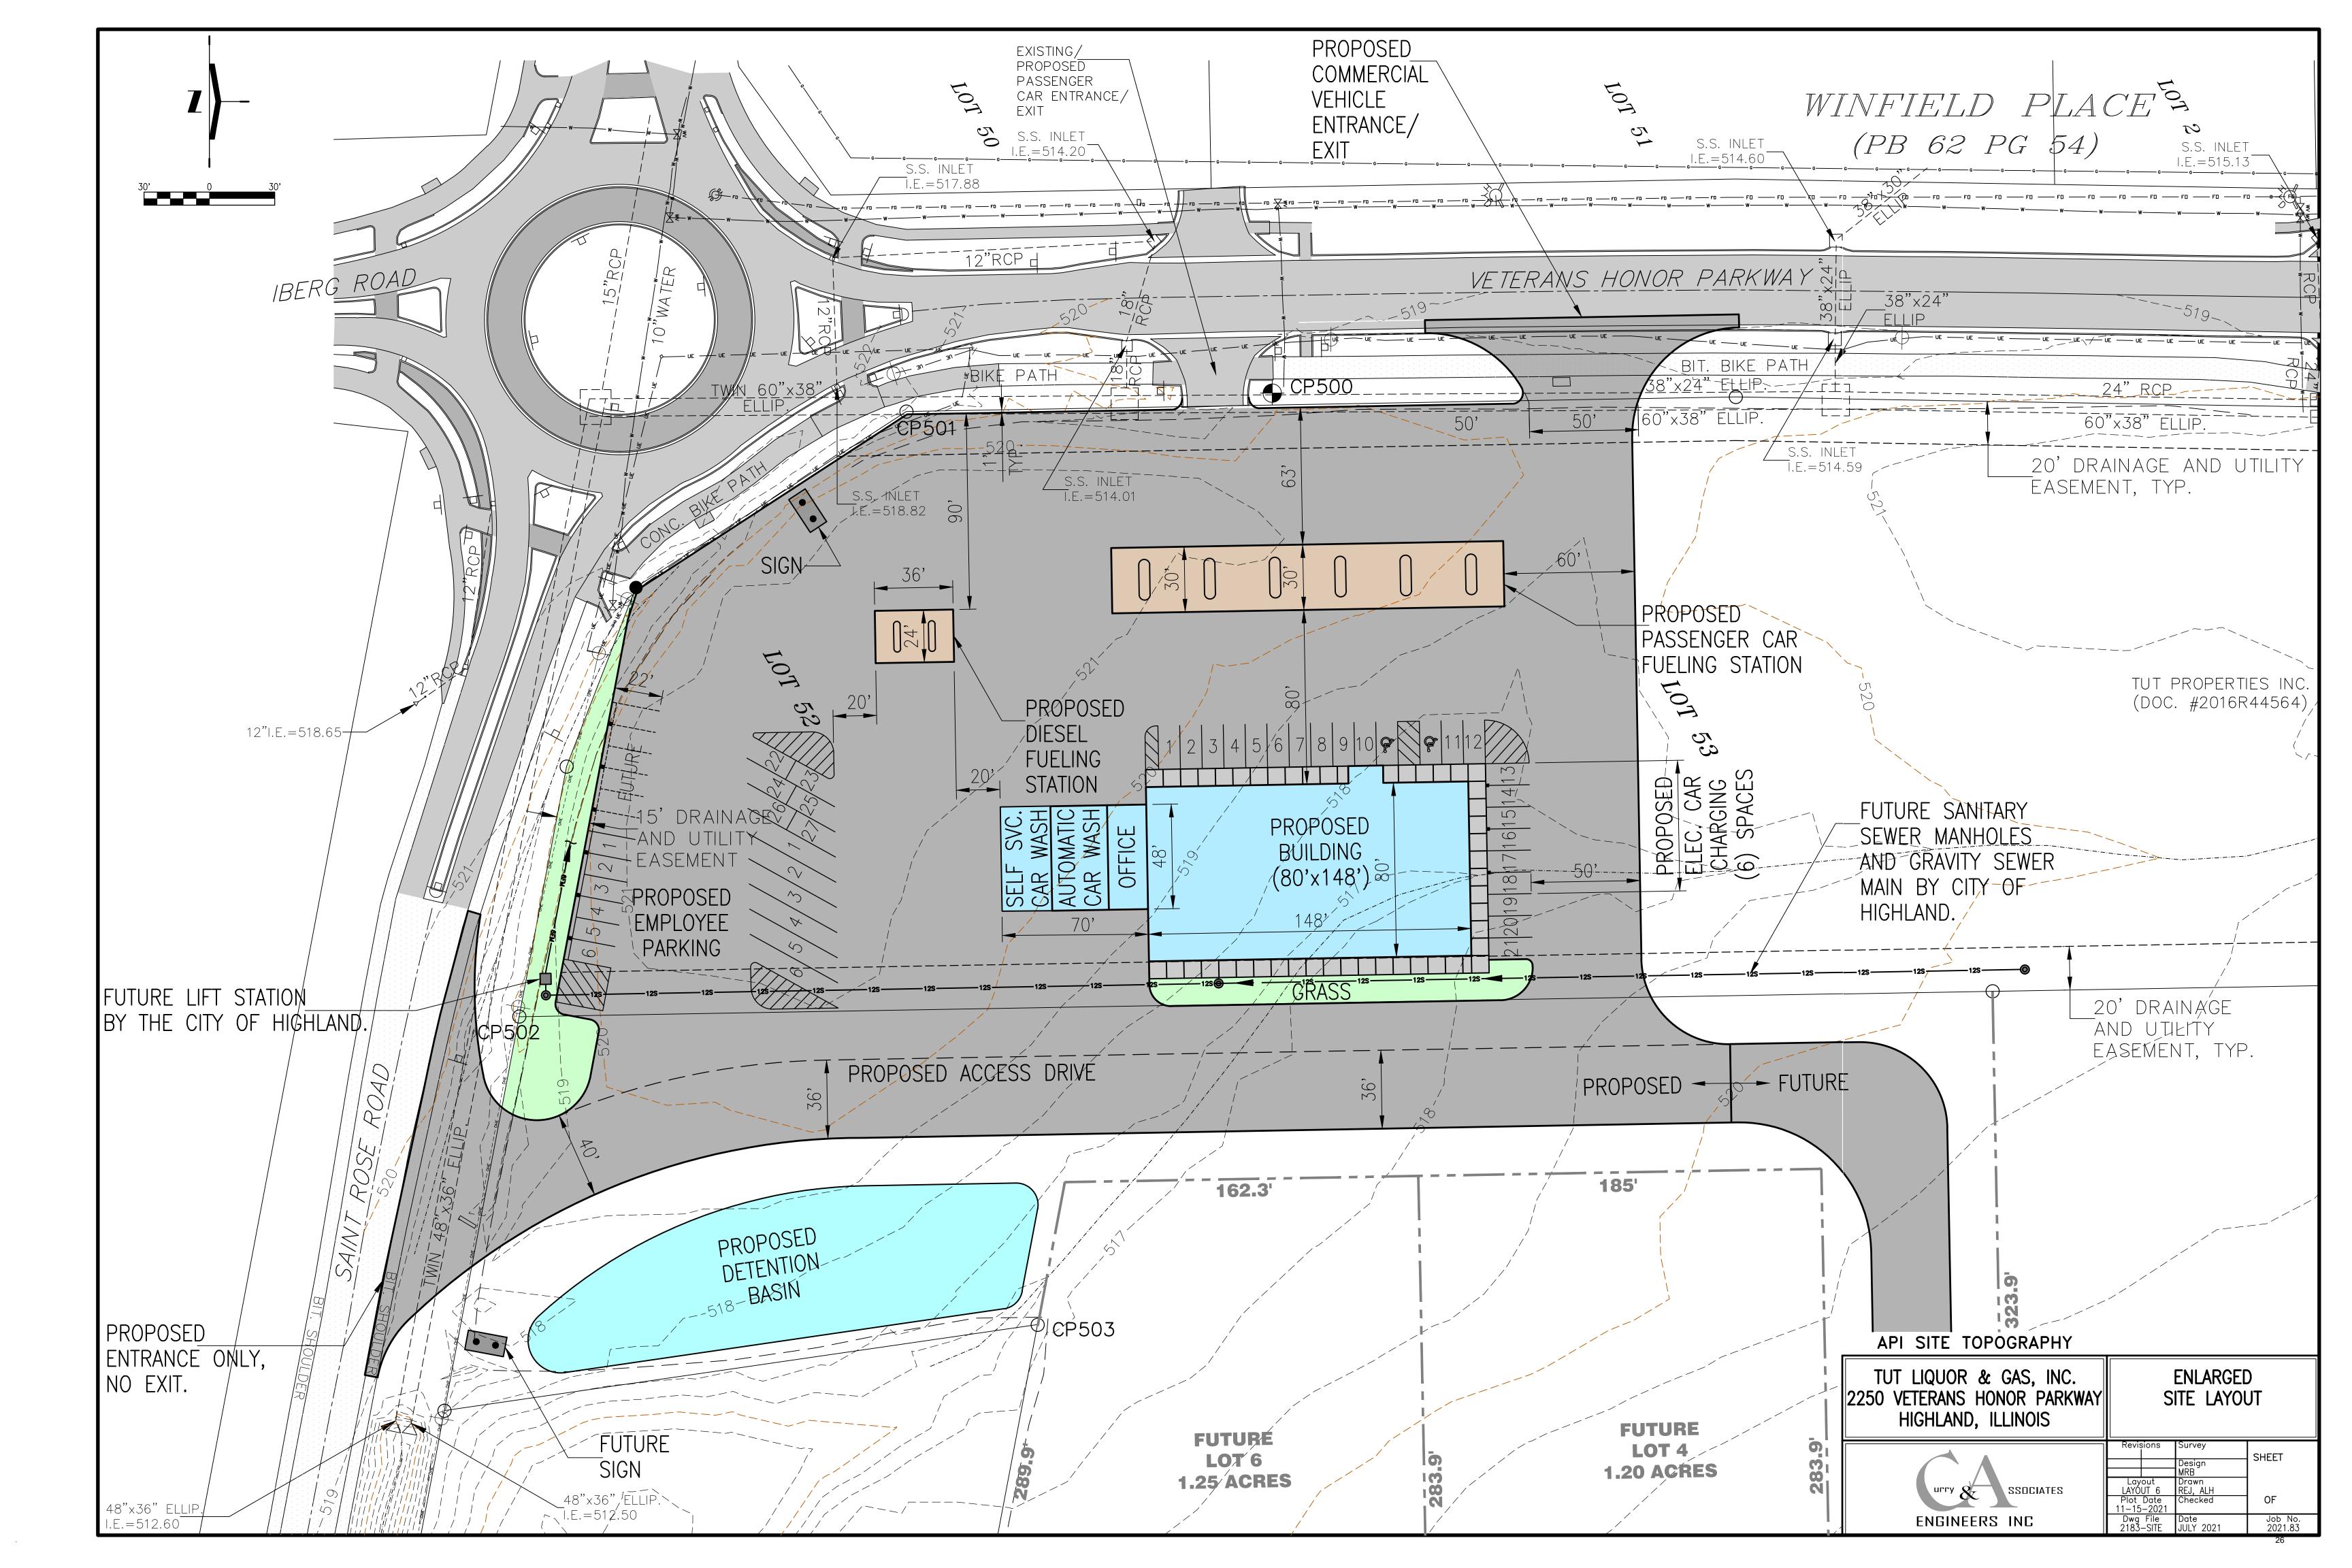

## Revisions to the November 3, 2021 Packet

| Revisions to site layout                     | pages 25-26 |
|----------------------------------------------|-------------|
| Added renderings                             | pages 27-31 |
| Added Carlyle location's financial statement | page 32     |
| Added petition submitted by applicant        | page 41-56  |

#### **Staff Discussion**

The property owner is proposing to develop a truck stop on the property. The truck stop would provide gas pumps and a convenience store for residents of subdivisions to the west, as well as services for traffic passing through the community. Given that this property is located on the corner of two major corridors, Veteran's Honor Parkway and St. Rose Road, this is an appropriate location for a truck stop. A truck stop requires industrial zoning, which is suitable for the currently undeveloped land.