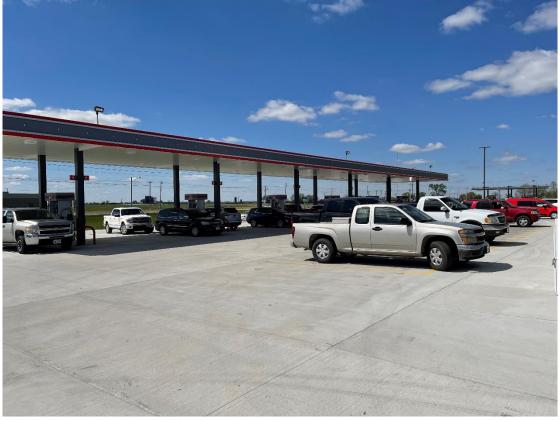

#### **Staff Discussion**

The property owner is proposing to develop a truck stop on the property. The truck stop would provide gas pumps and a convenience store for residents of subdivisions to the west, as well as services for traffic passing through the community. Given that this property is located on the corner of two major corridors, Veteran's Honor Parkway and St. Rose Road, this is an appropriate location for a truck stop. A truck stop requires industrial zoning, which is suitable for the currently undeveloped land.

## **Aerial Photograph**