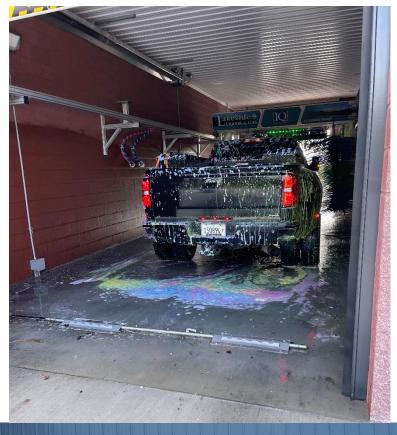

#### Sec. 90-15. Definitions.

Truck stop: A facility that is at least a 3-acre facility with a convenience store, separate diesel islands for fueling commercial motor vehicles and parking spaces for commercial motor vehicles as defined in Section 18b-101 of the Illinois Vehicle Code. Truck stops may also include uses such as a car wash, dog wash, restaurant facilities primarily for the use of customers, overnight accommodations, showers, and the sale of accessories and equipment for commercial motor vehicles.

#### **Staff Discussion**

The property owner is proposing to develop a truck stop on the property. The truck stop would provide gas pumps and a convenience store for residents of subdivisions to the west, as well as services for traffic passing through the community. Given that this property is located on the corner of two major corridors, Veteran's Honor Parkway and St. Rose Road, this is an appropriate location for a truck stop. A truck stop requires industrial zoning, which is suitable for the currently undeveloped land.