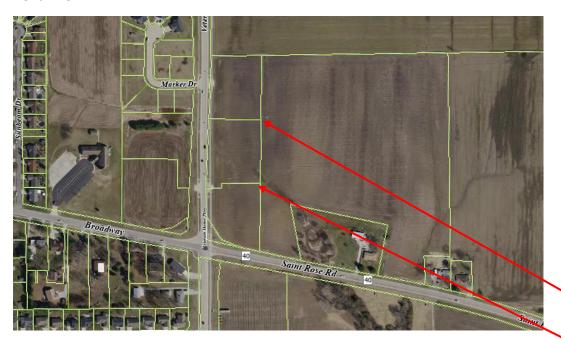

## **Aerial Photograph**

The north parcel, 2272 Veteran's Honor Parkway, is labeled as "Mixed Use" on the Future Land Use Map. The two parcels to the south, 2250 Veteran's Honor Parkway and 2210 Veteran's Honor Parkway, are labeled as "Commercial."

The three parcels will likely remain as a unit, so at the time of the next review of the Future Land Use Map, staff will recommend reclassifying all three parcels as "Industrial."