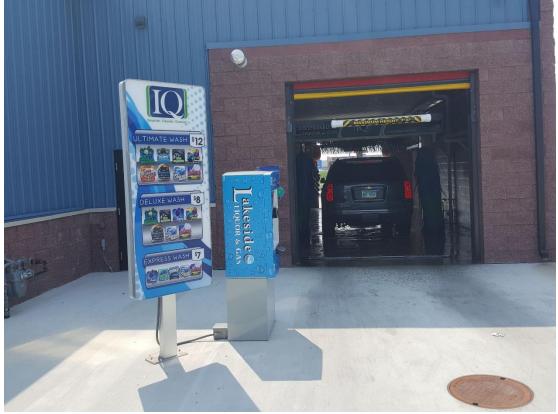

#### Sec. 90-15. Definitions.

Truck stop: A facility that is at least a 3-acre facility with a convenience store, separate diesel islands for fueling commercial motor vehicles and parking spaces for commercial motor vehicles as defined in Section 18b-101 of the Illinois Vehicle Code. Truck stops may also include uses such as a car wash, dog wash, restaurant facilities primarily for the use of customers, overnight accommodations, showers, and the sale of accessories and equipment for commercial motor vehicles.

#### **Staff Discussion**

The property owner is proposing to develop a truck stop on the property. The truck stop would provide gas pumps and a convenience store for residents of subdivisions to the west, as well as services for traffic passing through the community. Given that this property is located on the corner of two major corridors, Veteran's Honor Parkway and St. Rose Road, this is an appropriate location for a truck stop. A truck stop requires industrial zoning, which is suitable for the currently undeveloped land.