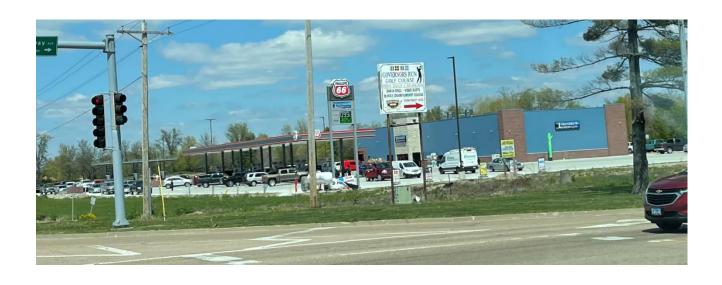

#### **Staff Discussion**

The property owner is proposing to develop a truck stop on the property. The truck stop would provide gas pumps and a convenience store for residents of subdivisions to the west, as well as services for traffic passing through the community. Given that this property is located on the corner of two major corridors, Veteran's Honor Parkway and St. Rose Road, this is an appropriate location for a truck stop. A truck stop requires industrial zoning, which is suitable for the currently undeveloped land.

## **Aerial Photograph**