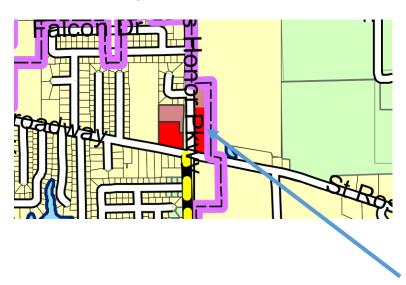

Meeting Date: November 3, 2021

From: Breann Vazquez, Director of Community Development

**Location:** 2210 Veteran's Honor Parkway, 2250 Veteran's Honor Parkway, & 2272

Veteran's Honor Parkway

**Zoning Request:** Rezoning

**Description:** Rezoning from C-4 Limited Business District to Industrial

#### **Proposal Summary**

The applicant and property owner is Tut Properties Inc. (10 Winged Foot Drive). The applicant of this case is requesting the following rezoning:

Rezone 2210 Veteran's Honor Parkway, 2250 Veteran's Honor Parkway, and 2272 Veteran's Honor Parkway from C-4 Limited Business District to Industrial. (PIN# 01-2-24-03-00-000-029, 01-2-24-03-00-000-031)

The north parcel, 2272 Veteran's Honor Parkway, is labeled as "Mixed Use" on the Future Land Use Map. The two parcels to the south, 2250 Veteran's Honor Parkway and 2210 Veteran's Honor Parkway, are labeled as "Commercial."