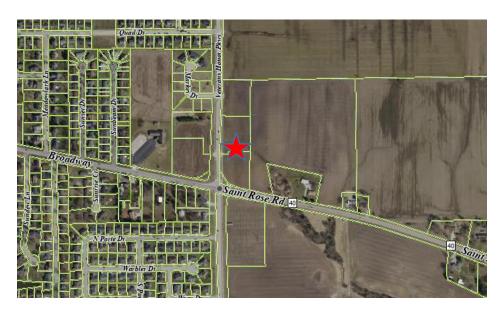

## **Aerial Photograph**

#### **Staff Discussion**

The property owner is proposing to develop a truck stop on the property. The truck stop would provide gas pumps and a convenience store for residents of subdivisions to the west, as well as services for traffic passing through the community. Given that this property is located on the corner of two major corridors, Veteran's Honor Parkway and St. Rose Road, this is an appropriate location for a truck stop. A truck stop requires industrial zoning, which is suitable for the currently undeveloped land.

| Direction | Land Use                                        | Zoning                      |
|-----------|-------------------------------------------------|-----------------------------|
| North     | Farm Land                                       | Madison County Agricultural |
| South     | Highland Pierron Fire Station                   | R-1-C                       |
| East      | Farm Land                                       | Madison County Agricultural |
| West      | Farm Land/ Vacant Multi-Family Residential Lots | C-4/R-2-A                   |