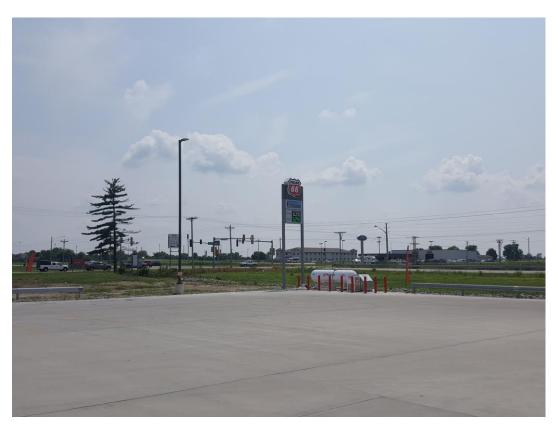

#### **Staff Discussion**

The property owner is proposing to develop a truck stop on the property. The truck stop would provide gas pumps and a convenience store for residents of subdivisions to the west, as well as services for traffic passing through the community. Given that this property is located on the corner of two major corridors, Veteran's Honor Parkway and St. Rose Road, this is an appropriate location for a truck stop. A truck stop requires industrial zoning, which is suitable for the currently undeveloped land.

## **Aerial Photograph**