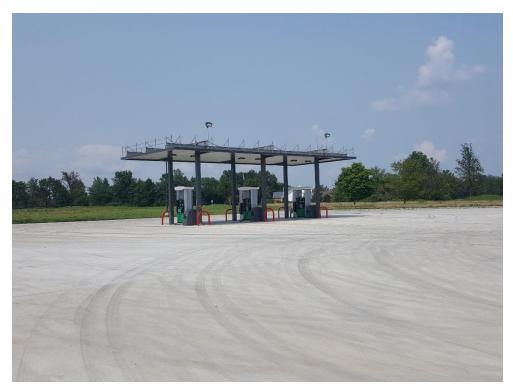

#### **Staff Discussion**

The property owner is proposing to develop a truck stop on the property. The truck stop would provide gas pumps and a convenience store for residents of subdivisions to the west, as well as services for traffic passing through the community. Given that this property is located on the corner of two major corridors, Veteran's Honor Parkway and St. Rose Road, this is an appropriate location for a truck stop. A truck stop requires industrial zoning, which is suitable for the currently undeveloped land.

## **Aerial Photograph**