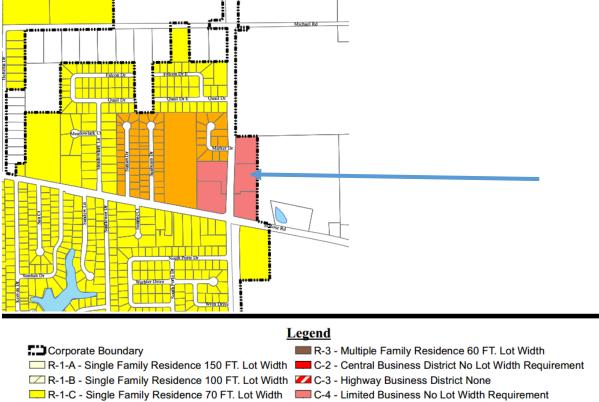

## **Zoning Map**

# R-1-D - Single Family Residence 50 FT. Lot Width I - Industrial District No Lot Width Requirement

R-2-A - Multiple Family Residence 70 FT. Lot Width MX - Mixed Use R-2-B - Multiple Family Residence 70 FT. Lot Width Mot In Corporate Limits

Meeting Date: November 3, 2021

From: Breann Vazquez, Director of Community Development

**Location:** 2210 Veteran's Honor Parkway, 2250 Veteran's Honor Parkway, & 2272

Veteran's Honor Parkway

**Zoning Request:** Rezoning

**Description:** Rezoning from C-4 Limited Business District to Industrial

#### **Proposal Summary**

The applicant and property owner is Tut Properties Inc. (10 Winged Foot Drive). The applicant of this case is requesting the following rezoning:

Rezone 2210 Veteran's Honor Parkway, 2250 Veteran's Honor Parkway, and 2272 Veteran's Honor Parkway from C-4 Limited Business District to Industrial. (PIN# 01-2-24-03-00-000-029, 01-2-24-03-00-000-031)

The north parcel, 2272 Veteran's Honor Parkway, is labeled as "Mixed Use" on the Future Land Use Map. The two parcels to the south, 2250 Veteran's Honor Parkway and 2210 Veteran's Honor Parkway, are labeled as "Commercial."