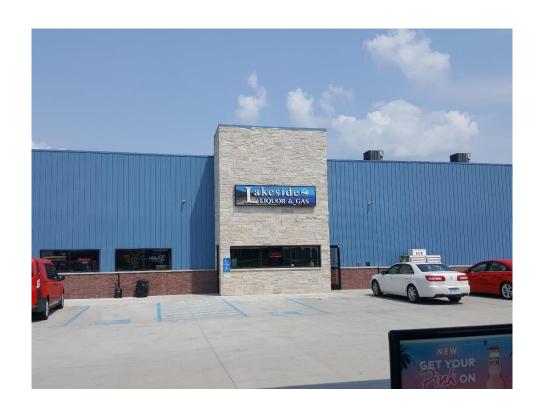

#### **Staff Discussion**

The property owner is proposing to develop a truck stop on the property. The truck stop would provide gas pumps and a convenience store for residents of subdivisions to the west, as well as services for traffic passing through the community. Given that this property is located on the corner of two major corridors, Veteran's Honor Parkway and St. Rose Road, this is an appropriate location for a truck stop. A truck stop requires industrial zoning, which is suitable for the currently undeveloped land.

## **Aerial Photograph**