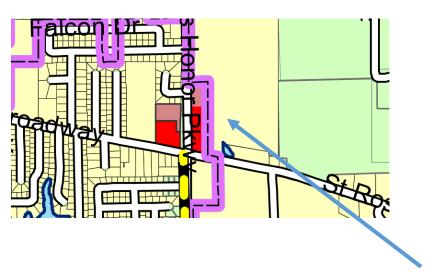

## **Future Land Use Map**

The north parcel, 2272 Veteran's Honor Parkway, is labeled as "Mixed Use" on the Future Land Use Map. The two parcels to the south, 2250 Veteran's Honor Parkway and 2210 Veteran's Honor Parkway, are labeled as "Commercial."