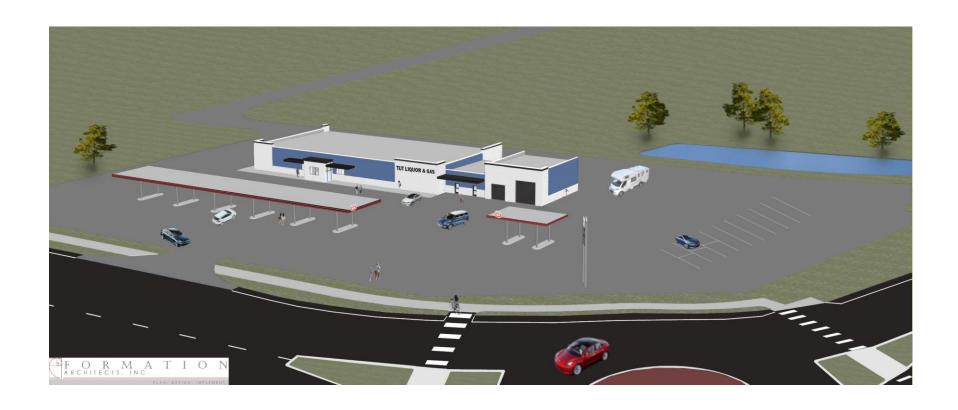

## Revisions to the November 3, 2021 Packet

| Revisions to site layout                     | pages 25-26 |
|----------------------------------------------|-------------|
| Added renderings                             | pages 27-31 |
| Added Carlyle location's financial statement | page 32     |
| Added petition submitted by applicant        | page 41-56  |

#### **Staff Discussion**

The property owner is proposing to develop a truck stop on the property. The truck stop would provide gas pumps and a convenience store for residents of subdivisions to the west, as well as services for traffic passing through the community. Given that this property is located on the corner of two major corridors, Veteran's Honor Parkway and St. Rose Road, this is an appropriate location for a truck stop. A truck stop requires industrial zoning, which is suitable for the currently undeveloped land.